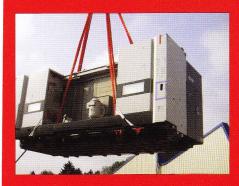

Another safely handled operation by Neukirch was the transport and positioning on foundation of a Turning Machine weight 28 tons in Hanover in Lower Saxony. For this job special trailers and a 100-ton mobile crane was used.