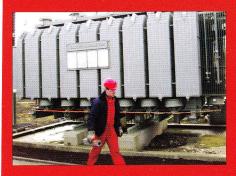

## Transformer and Turning Machine handled within Germany

Recently F.W. Neukirch Internationale Spedition GmbH from Bremen transported a 61 tons heavy transformer for a North German Power Supply Company. The movement went from Hohenkirchen to Zetel in North Germany and involved four-and eight axles lowbed trailers.